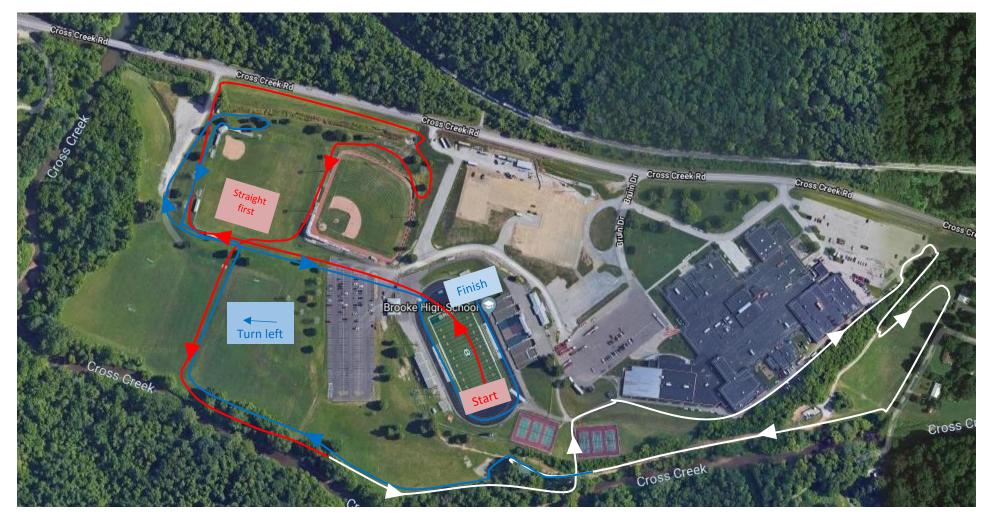

## Brooke High School – Bryan Fritz Memorial Invitational

## High School 5K Course

The starting line will be the goal line near the scoreboard. The finish line will be the universal finish line of the track near the band bleachers.

The map is color coded. The first mile is red. The second mile is white. The third mile is blue.