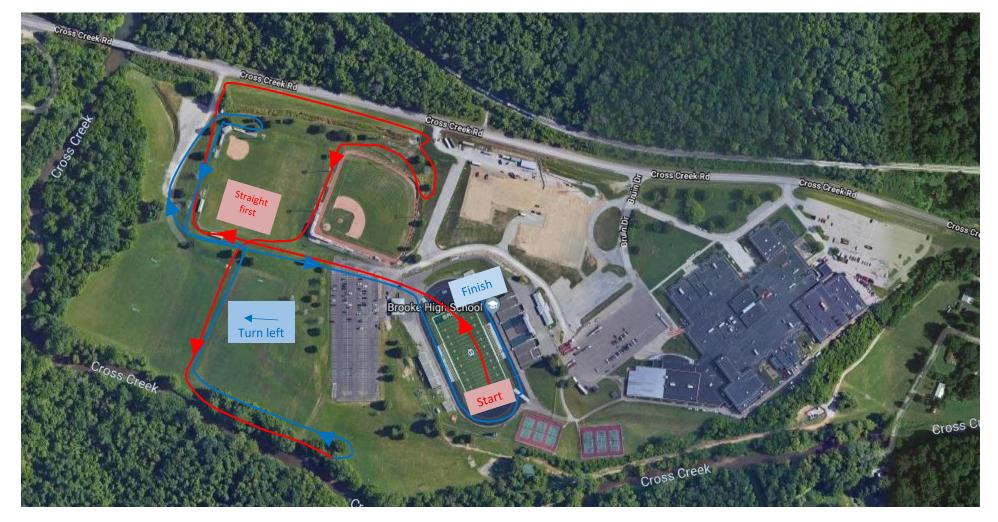

## Brooke Middle School – Bryan Fritz Memorial Invitational

## Middle School 2 mi. Course

The starting line will be the goal line near the scoreboard. The finish line will be the universal finish line of the track near the band bleachers.

The map is color coded. The first mile is red. The second mile is blue.