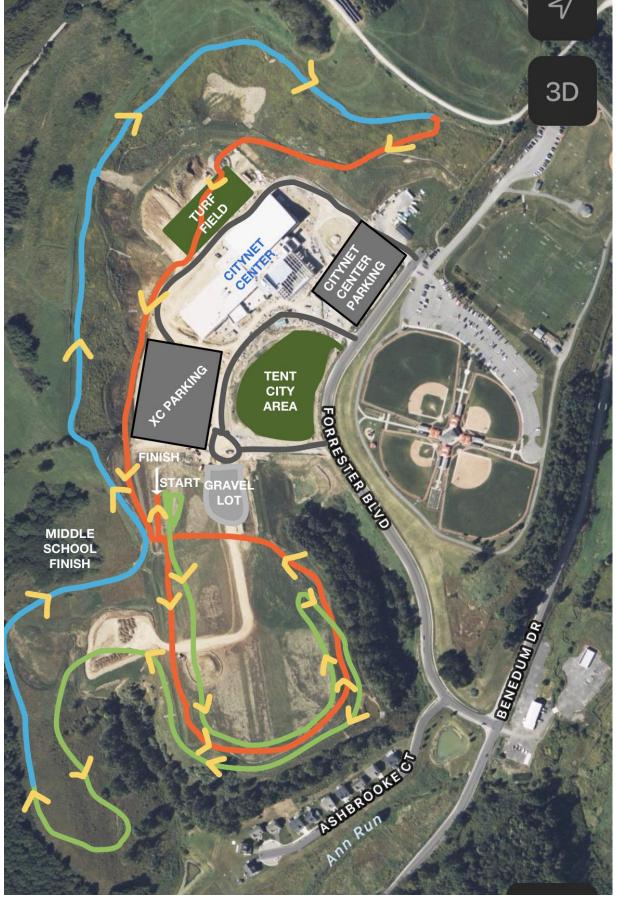

#### **OTHER DETAILS**

- Timing will be provided by NCWVTF
- Tent City will be in the grassy area in front of the indoor complex (see map).
- The awards stage and t-shirt sales will be set up in the gravel lot adjacent to the Start and Finish.
- Restroom facilities and concession are inside the CityNet Center.
- Admission for spectators will be \$7.00.

## THE COURSE (Map below)

If you did not make it to the Charles Pointe Invitational, you are welcome to check out the course at any time. The turf field (see map) may be in use by other programming, but the remaining course is unused almost all the time. If you decide to take a visit, be forewarned: there are no restrooms along the course. You should be able to use restrooms on the baseball side of the complex or inside the CityNet Center.

# **COURSE MAP**

First Mile = GREEN | Second Mile = BLUE | Third 1.12 Miles = RED